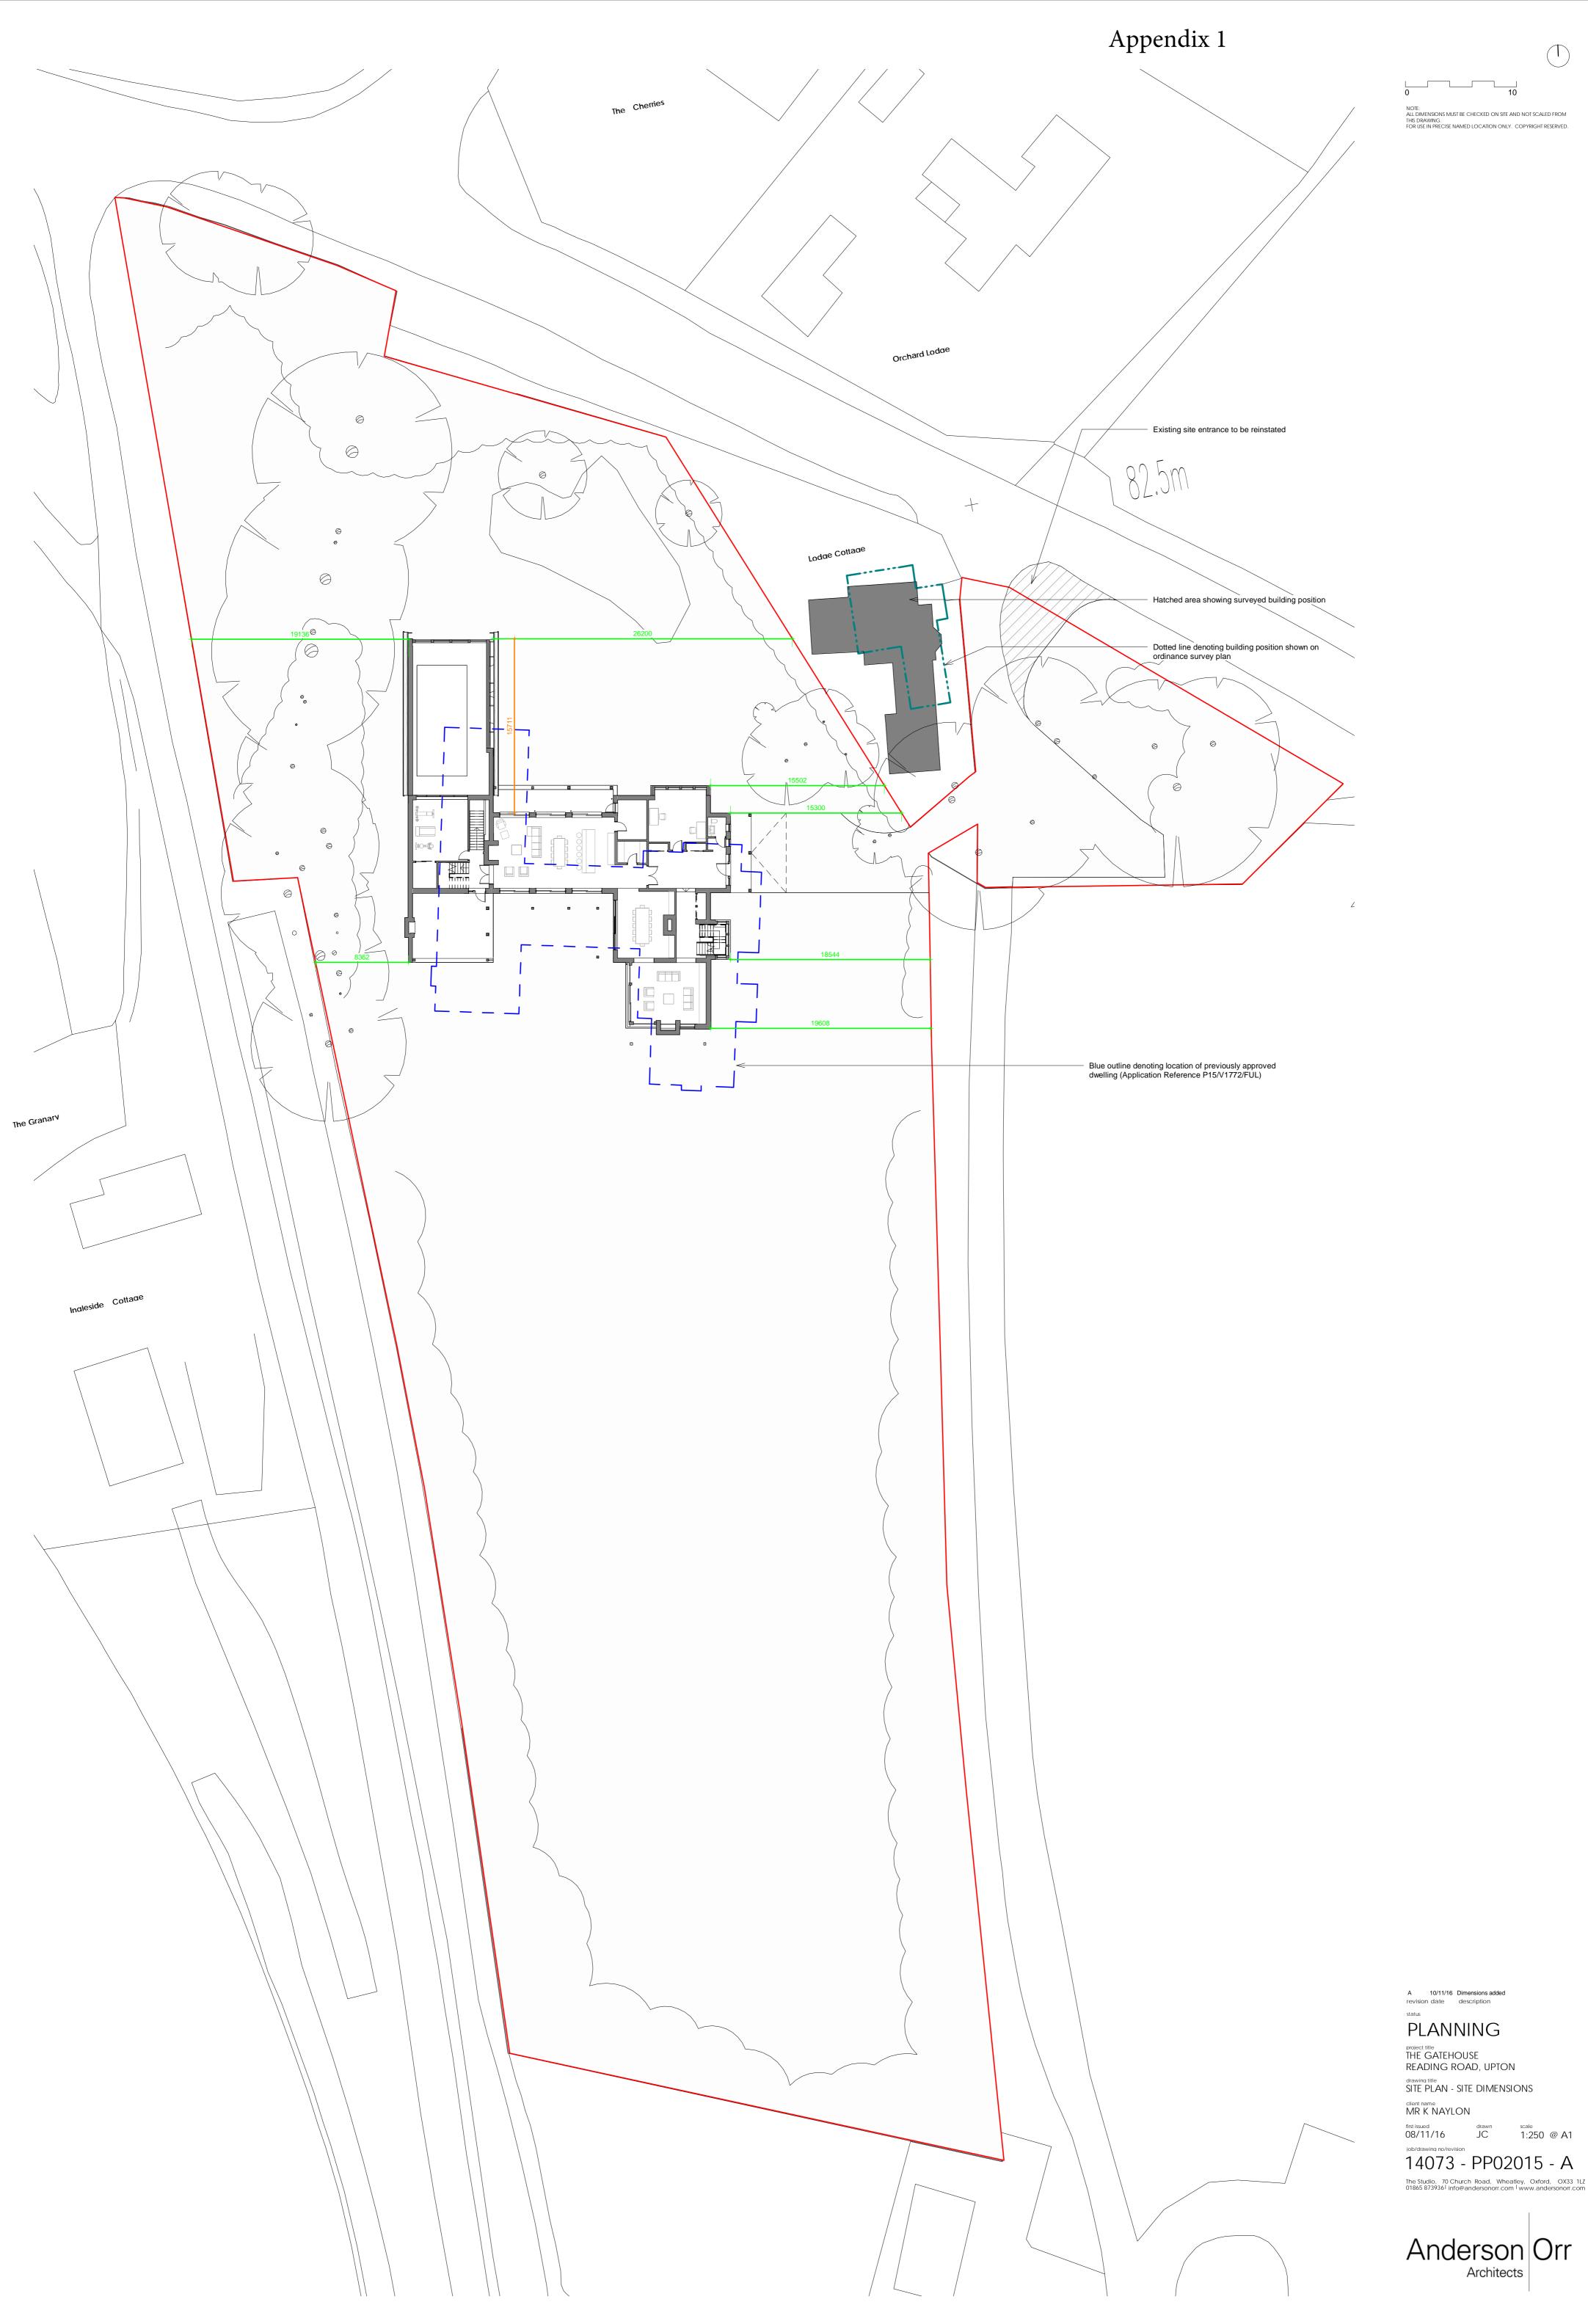

A 10/11/16 Dimensions added revision date description

## PLANNING

project title THE GATEHOUSE READING ROAD, UPTON drawing title SITE PLAN - SITE DIMENSIONS

first issued drawn scale 08/11/16 JC 1:250 @ A1

A 24/08/16 Changes following consultation with VOW H revision date description